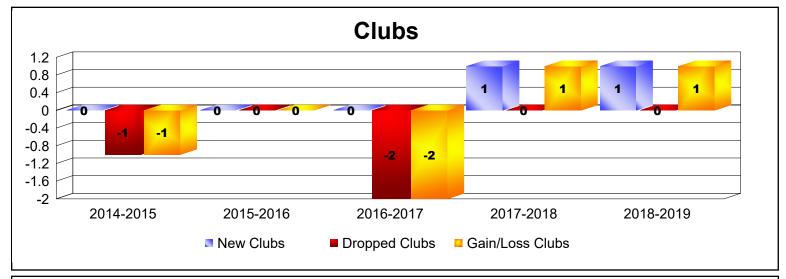

District T 3

As of June 2019 Cumulative

| Year      | New<br>Clubs | Dropped<br>Clubs | Gain/<br>Loss<br>Clubs | New<br>Members | Charter<br>Members | Reinstate<br>Members | Transfer<br>Members | Total<br>Member<br>Added | Total<br>Members<br>Dropped | Gain/<br>Loss<br>Members |
|-----------|--------------|------------------|------------------------|----------------|--------------------|----------------------|---------------------|--------------------------|-----------------------------|--------------------------|
| 2014-2015 | 0            | -1               | -1                     | 52             | 2                  | 5                    | 10                  | 69                       | -118                        | -49                      |
| 2015-2016 | 0            | 0                | 0                      | 70             | 0                  | 0                    | 1                   | 71                       | -61                         | 10                       |
| 2016-2017 | 0            | -2               | -2                     | 82             | 2                  | 0                    | 11                  | 95                       | -80                         | 15                       |
| 2017-2018 | 1            | 0                | 1                      | 67             | 30                 | 2                    | 3                   | 102                      | -69                         | 33                       |
| 2018-2019 | 1            | 0                | 1                      | 41             | 20                 | 3                    | 0                   | 64                       | -46                         | 18                       |
| Average   | 0            | -1               | 0                      | 62             | 11                 | 2                    | 5                   | 80                       | -75                         | 5                        |