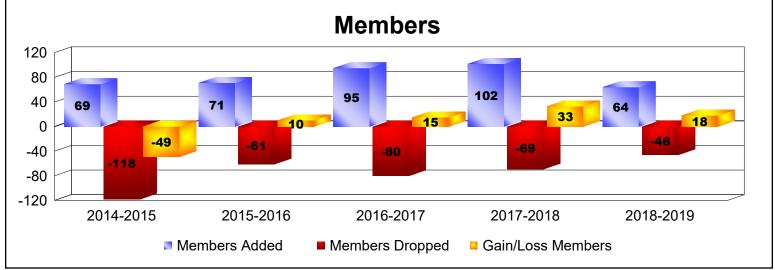

District T 3

As of June 2019 Cumulative

| Year      | New<br>Clubs | Dropped<br>Clubs | Gain/<br>Loss<br>Clubs | New<br>Members | Charter<br>Members | Reinstate<br>Members | Transfer<br>Members | Total<br>Member<br>Added | Total<br>Members<br>Dropped | Gain/<br>Loss<br>Members |
|-----------|--------------|------------------|------------------------|----------------|--------------------|----------------------|---------------------|--------------------------|-----------------------------|--------------------------|
| 2014-2015 | 0            | -1               | -1                     | 52             | 2                  | 5                    | 10                  | 69                       | -118                        | -49                      |
| 2015-2016 | 0            | 0                | 0                      | 70             | 0                  | 0                    | 1                   | 71                       | -61                         | 10                       |
| 2016-2017 | 0            | -2               | -2                     | 82             | 2                  | 0                    | 11                  | 95                       | -80                         | 15                       |
| 2017-2018 | 1            | 0                | 1                      | 67             | 30                 | 2                    | 3                   | 102                      | -69                         | 33                       |
| 2018-2019 | 1            | 0                | 1                      | 41             | 20                 | 3                    | 0                   | 64                       | -46                         | 18                       |
| Average   | 0            | -1               | 0                      | 62             | 11                 | 2                    | 5                   | 80                       | -75                         | 5                        |